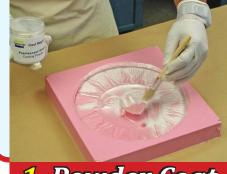

## Method 1: POWDER COAT MOLD and CAST

1. Powder Coat

2. Cast Resin

3. Demold

Materials Used:

- n Mold Max® 30 Silicone Rubber
- n Pearly Green® Cast Magic Powder
- n Smooth-Cast® 300 Resin
- n So-Strong® Black Pigment

Casting reflects perfect detail from the Mold Max® 30 Silicone Rubber mold with a bright metallic finish! Combine powders and pigments for hundreds of different effects.