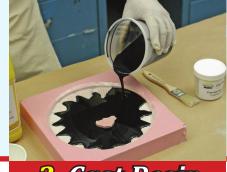

## Method 1: POWDER COAT MOLD and CAST

1. Powder Coat

2. Cast Resin

3. Demold

Materials Used:

- n Mold Max® 30 Silicone Rubber
- n Pearly Green® Cast Magic Powder
- n Smooth-Cast® 300 Resin
- n So-Strong® Black Pigment

Casting reflects perfect detail from the Mold Max® 30 Silicone Rubber mold with a bright metallic finish! Combine powders and pigments for hundreds of different effects.