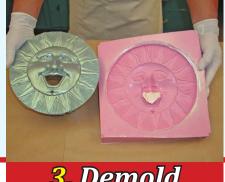

## Method 1: POWDER COAT MOLD and CAST

1. Powder Coat

2. Cast Resin

3. Demold

Materials Used:

- n Mold Max® 30 Silicone Rubber
- n Pearly Green® Cast Magic Powder
- n Smooth-Cast® 300 Resin
- n So-Strong® Black Pigment

Casting reflects perfect detail from the Mold Max® 30 Silicone Rubber mold with a bright metallic finish! Combine powders and pigments for hundreds of different effects.