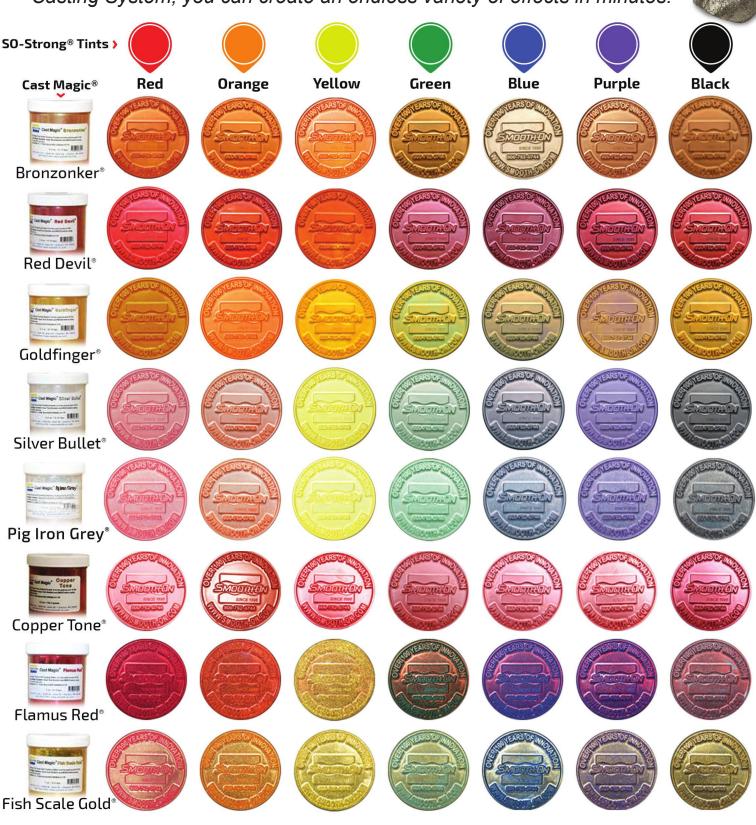

The Cast Magic® Casting System is an easy way to add an endless variety of bright metallic, glitter and color effects to your castings. Castings are durable and UV/weather resistant.

Easy as 1-2-3! With the Cast Magic System, you can create spectacular effects in minutes!

Casting reflects perfect detail from the Mold Max® 30 Silicone Rubber mold with a bright metallic finish! Combine powders and pigments for hundreds of different effects.

## Cast Magic ... Easy as 1-2-3!

Save Time and Labor! With the Cast Magic®

Casting System, you can create an endless variety of effects in minutes!

For more options, visit

www.smooth-on.com