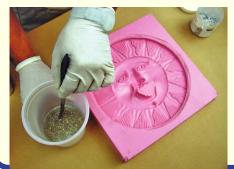

## Method 2: MIX POWDER WITH RESIN and CAST

1. Mix Powder

2. Cast Resin

3. Demold

Materials Used:

n Mold Max® 30 Silicone Rubber

n Silver Ghost® Cast Magic Powder

n Smooth-Cast® 325 Resin

Finished casting is translucent with glitter effect!