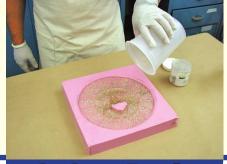

## Method 1: POWDER COAT MOLD and CAST

1. Powder Coat

2. Cast Resin

3. Demold

Materials Used:

- n Mold Max® 30 Silicone Rubber
- n Pearly Green® Cast Magic Powder
- n Smooth-Cast® 300 Resin
- n So-Strong® Black Pigment

Casting reflects perfect detail from the Mold Max® 30 Silicone Rubber mold with a bright metallic finish! Combine powders and pigments for hundreds of different effects.